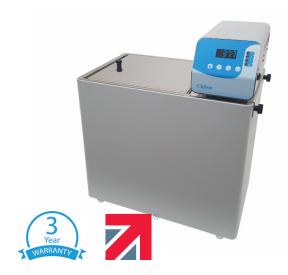

## Clifton Deep Chamber baths NE4-25D Stirred Gerber Digital Bath

This Deep Chamber Bath<sup>™</sup> is suitable for Gerber testing or where deeper water volumes are required.

The stainless steel deep tank contained within a sturdy outer case and supplied complete with a stainless steel shelf all providing good water circulation and temperature stability. Ideal for applications such as Gerber milk testing.