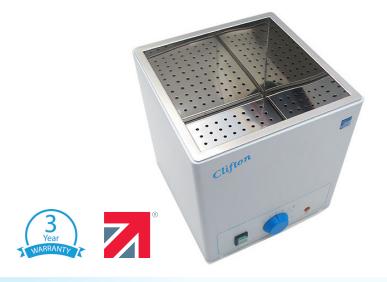

## Clifton Deep Chamber baths™ NE1-25 Unstirred Thermostatic Bath

Unstirred Clifton DeepChamberBath™, with Thermostatic analogue control provides a deep volume of temperature controlled water. Comprising of a stainless steel tank housed in a durable paint finished outer case. Painted surfaces feature a tough anti-bacterial finish with good chemical resistance. Complete with a removable stainless steel perforated shelf.

## **NE1-25**

| GENERAL                 |                                                    |
|-------------------------|----------------------------------------------------|
| Temp Range              | Ambient +5°C - 99°C                                |
| Temp Control            | Analogue dial pointer, graduated in 5°C increments |
| Sensitivity/Uniformity  | ±0.25°C / ±0.2°C                                   |
| Heater Power (220-240V) | 1000W                                              |
| Voltage                 | 230V 50-60Hz                                       |
| DIMENSIONS              |                                                    |
| External (mm)           | 345w x 345d x 365h mm                              |
| Internal (mm)           | 300w x 300d x 250h mm                              |