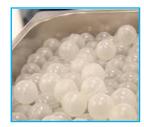

## Polypropylene Spheres (Pack of 200)

| Bath           | NE1-25  |
|----------------|---------|
| No. of packs   | 4 Packs |
| Accessory Code | BP0368  |