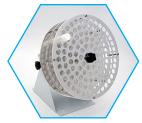

## **Clifton Rotary Mixers**

Clifton rotary mixer with variable speed and a broad range of optional accessory heads available for mixing micro tubes, tubes or flasks.

The angle of mixing is fully adjustable and suitable for continuous or intermittent mixing. Bench-top or wall mountable, saving space. Can be used inside laboratory incubators up to 60°C or in cold rooms at a minimum of 4°C.

Painted body features anti-bacterial protection, hygienic coating which actively inhibits bacterial growth.

|                       | RM-2                                                      |
|-----------------------|-----------------------------------------------------------|
| GENERAL               |                                                           |
| Dimensions            | External: 210 x 250 x 200mm                               |
|                       | Packed: 30 x 30 x 25cm                                    |
| Speed, mixing         | Variable 5-30 rpm                                         |
| Operating temperature | 4°C to 60°C                                               |
|                       | Can be used inside laboratory incubators or in cold rooms |
| Voltage               | 230V                                                      |
| Packed Weight         | 4kg                                                       |