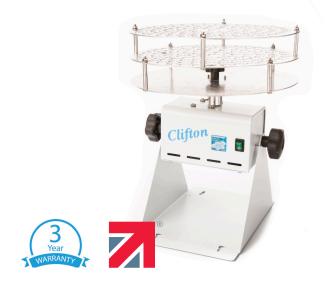

## **Clifton Rotary Mixers**

Clifton rotary mixer with variable speed and a broad range of optional accessory heads available for mixing micro tubes, tubes or flasks.

The angle of mixing is fully adjustable and suitable for continuous or intermittent mixing. Bench-top or wall mountable, saving space. Can be used inside laboratory incubators up to 60°C or in cold rooms at a minimum of 4°C.

Painted body features anti-bacterial protection, hygienic coating which actively inhibits bacterial growth.

|                       | RM-2                                                      |
|-----------------------|-----------------------------------------------------------|
| GENERAL               |                                                           |
| Dimensions            | External: 210 x 250 x 200mm                               |
|                       | Packed: 30 x 30 x 25cm                                    |
| Speed, mixing         | Variable 5-30 rpm                                         |
| Operating temperature | 4°C to 60°C                                               |
|                       | Can be used inside laboratory incubators or in cold rooms |
| Voltage               | 230V                                                      |
| Packed Weight         | 4kg                                                       |