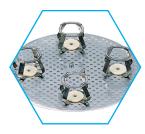

### Flask Clip

| Product Code   | RM-2                      |
|----------------|---------------------------|
|                | FC0025 : 25ml Flask Clip  |
| Assessme Code  | FC0050 : 50ml Flask Clip  |
| Accessory Code | FC0100 : 100ml Flask Clip |
|                | FC0250 : 250ml Flask Clip |