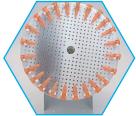

#### Rotary Mixer Disc Complete

|    | Product Code   | RM-2                                                  |
|----|----------------|-------------------------------------------------------|
|    | Accessory Code | RMD006 : 6 clips for tubes diameters between 25-30mm  |
| Ac |                | RMD012 : 12 clips for tubes diameters between 15-17mm |
|    |                | RMD024 : 24 clips for tubes diameters between 8-11mm  |

#### **Carousel for Tubes**

|  | Product Code   | RM-2                   |
|--|----------------|------------------------|
|  | Accessory Code | RMD016 : 16mm diameter |
|  |                | RMD025 : 25mm diameter |