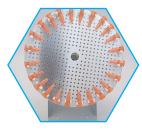

#### Rotary Mixer Disc Complete

|    | Product Code   | RM-2                                                  |
|----|----------------|-------------------------------------------------------|
|    | Accessory Code | RMD006 : 6 clips for tubes diameters between 25-30mm  |
| Ac |                | RMD012 : 12 clips for tubes diameters between 15-17mm |
|    |                | RMD024 : 24 clips for tubes diameters between 8-11mm  |