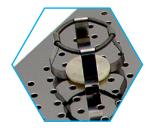

#### Clip for Diameter Tubes

| Product Code   | RM-2                                     |
|----------------|------------------------------------------|
|                | TC0811 : Clip for 8-11mm Diameter Tubes  |
| Accessory Code | TC1517 : Clip for 15-17mm Diameter Tubes |
|                | TC2730 : Clip for 27-30mm Diameter Tubes |

#### Rotary Mixer Disc

| Product Code   | RM-2  |
|----------------|-------|
| Accessory Code | RMD-1 |

#### Rotary Mixer Disc Complete

|    | Product Code   | RM-2                                                  |
|----|----------------|-------------------------------------------------------|
|    | Accessory Code | RMD006 : 6 clips for tubes diameters between 25-30mm  |
| Ac |                | RMD012 : 12 clips for tubes diameters between 15-17mm |
|    |                | RMD024 : 24 clips for tubes diameters between 8-11mm  |