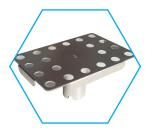

#### Platform for PCR Plates/Unskirted MT Plates

| Product Code   | CM-1 | CM-2 |
|----------------|------|------|
| Accessory Code | N/A  | C5   |