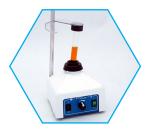

#### CM-1

For rapid and efficient mixing the Cyclone creates a vortex in the tube, which gives the highly effective mixing action. Contamination from stirring rods and stoppers is eliminated and different samples may be subjected to the same degree of mixing improving repeatability of results.

#### **Retort Stand Assembly**

| Product Code   | CM-1     | CM-2 |
|----------------|----------|------|
| Accessory Code | RSA-1/CM | N/A  |