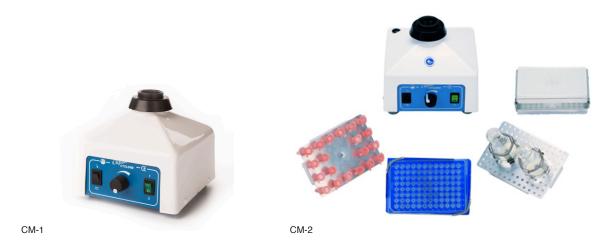

#### CM-1

For rapid and efficient mixing the Cyclone creates a vortex in the tube, which gives the highly effective mixing action. Contamination from stirring rods and stoppers is eliminated and different samples may be subjected to the same degree of mixing improving repeatability of results.

#### CM-2

The Cyclone+ is designed for tube, micro plate, flask and micro tube mixing using accessory platforms and cup which can be quickly interchanged. Variable speed control. When accessory platforms are fitted the unit is designed to operate at lower speeds for gentle mixing reducing damage to cell structures.

|                 | CM-1                                          | CM-2                         |
|-----------------|-----------------------------------------------|------------------------------|
| GENERAL         |                                               |                              |
| Dimensions      |                                               | x 175 x 150mm<br>x 19 x 26cm |
| Mixing Capacity | Accepts vessels and tubes up to 25mm diameter |                              |
| Mixing Orbit    | 7mm                                           | 4mm                          |
| Speed           | 200-2800rpm                                   |                              |
| Packed Weight   | 4kg                                           |                              |
| Voltage         | 230V 50/60Hz                                  |                              |